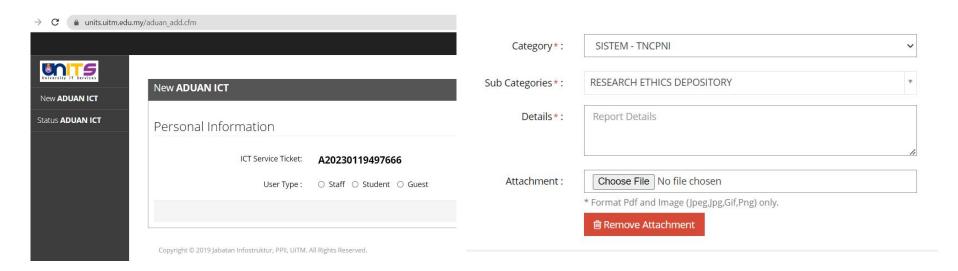

#### To Lodge Complaint

## Go to <a href="https://units.uitm.edu.my/aduan\_add.cfm">https://units.uitm.edu.my/aduan\_add.cfm</a> Or search "units uitm aduan"