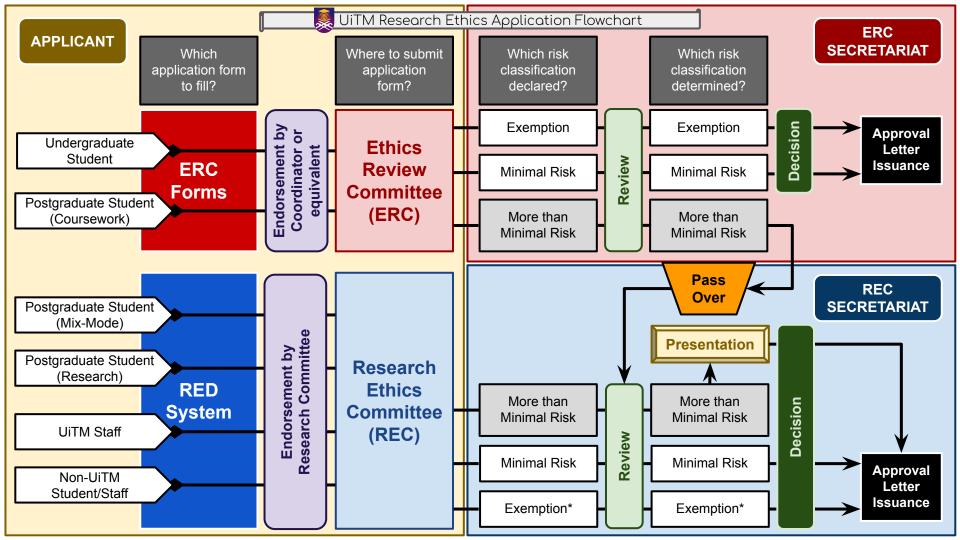

| HOM                            | Committee                                      | <b>REC</b> Research Ethics Committee, UiTM                                                   | <b>ERC</b> Ethics Review Committee                                                   |  |
|--------------------------------|------------------------------------------------|----------------------------------------------------------------------------------------------|--------------------------------------------------------------------------------------|--|
| We of m neseurch chics applica | Level                                          | Main/Central                                                                                 | Branch /<br>College /<br>Faculty /<br>Cluster of Centre of Excellence<br>(C/F/B/CoE) |  |
|                                | Applicant                                      | Postgraduates by Mix-Mode<br>Postgraduates by Research<br>UiTM Staff<br>Non-UiTM Researchers | Undergraduates<br>Masters by Coursework                                              |  |
|                                | Application form                               | Online via the RED system*                                                                   | ERC Forms                                                                            |  |
|                                | Application form endorsement                   | Research Committee<br>(Jawatankuasa Penyelidikan,<br>JPN/JPF)                                | Coordinator /<br>Head of Program /<br>*or equivalent                                 |  |
|                                | Category of risk classification (for approval) | Exemption<br>Minimal Risk (MR)<br>More than Minimal Risk (MMR)                               | Exemption<br>Minimal Risk (MR)<br>*MMR will be forwarded to REC                      |  |
|                                | Research Ethics Depository (RED) System        | Available*                                                                                   | Not Available                                                                        |  |